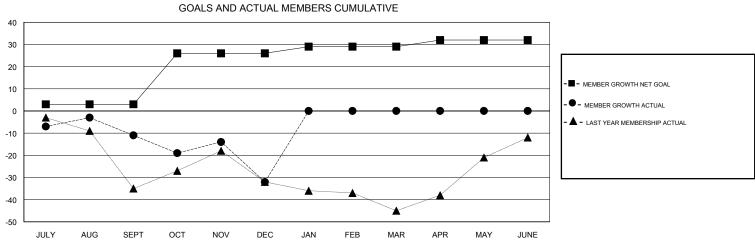

## MONTHLY MEMBERSHIP PROGRESS REPORT

District 25 B

Results as of: 12/31/2018







| DROPPED CLUBS: 0  DROPPED MEMBERS |    | 20 CLUBS OF 51 ADDED 1 OR MORE NEW MEMBERS | GENDER DISTRIBUTION  MALE 898 (73.37%)  FEMALE 326 (26.63%)  Women Percentage Fiscal Year Goal: 30% |     |
|-----------------------------------|----|--------------------------------------------|-----------------------------------------------------------------------------------------------------|-----|
| DECEASED                          | 5  | CLICK HERE FOR CUMULATIVE  MEMBERSHIP DATA | TOTAL FAMILY UNIT MEMBERS                                                                           | 227 |
| CLUB CANCELLED                    | 0  |                                            | FAMILY MEMBERS PAYING HALF                                                                          | 115 |
| OTHER