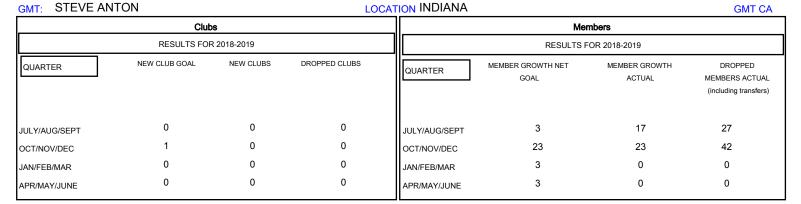

## MONTHLY MEMBERSHIP PROGRESS REPORT

District 25 B

Results as of: 12/31/2018







| DROPPED CLUBS: 0  DROPPED MEMBERS |    | 20 CLUBS OF 51 ADDED 1 OR MORE NEW MEMBERS | GENDER DISTRIBUTION  MALE 898 (73.37%)  FEMALE 326 (26.63%)  Women Percentage Fiscal Year Goal: 30% |     |
|-----------------------------------|----|--------------------------------------------|-----------------------------------------------------------------------------------------------------|-----|
| DECEASED                          | 5  | CLICK HERE FOR CUMULATIVE  MEMBERSHIP DATA | TOTAL FAMILY UNIT MEMBERS                                                                           | 227 |
| CLUB CANCELLED                    | 0  |                                            | FAMILY MEMBERS PAYING HALF                                                                          | 115 |
| OTHER